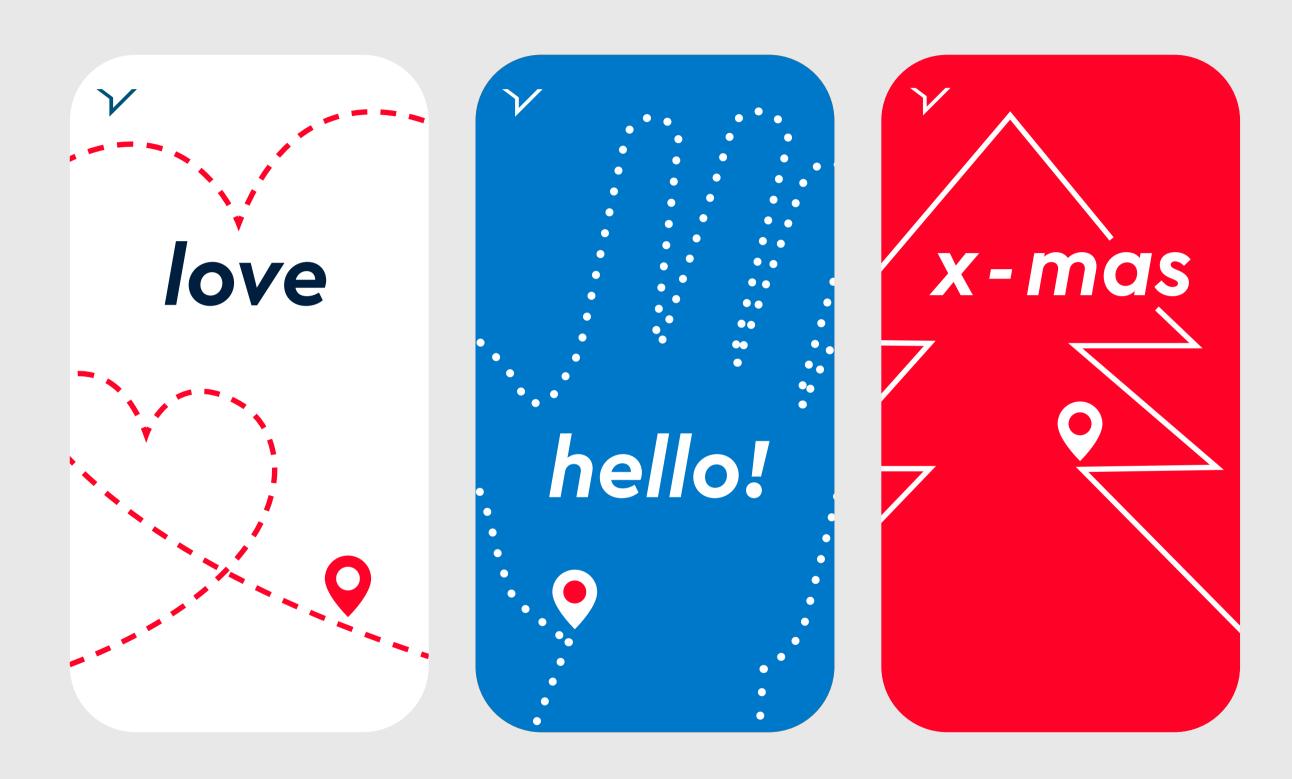

This Route visualises the connection while using an element we already have and reinventing it, for the individual connection.

\*not to steal an scandinavian Brand Claim ;)

LOGO

**ICONOGRAPHY** 

**TYPOGRAPHY** 

#### Iconography

We introduce an element to showcase our service.
And as the concept is, those can be connected, to emphasise on our variety.

Obviously they can be stand-alone if needed as well.